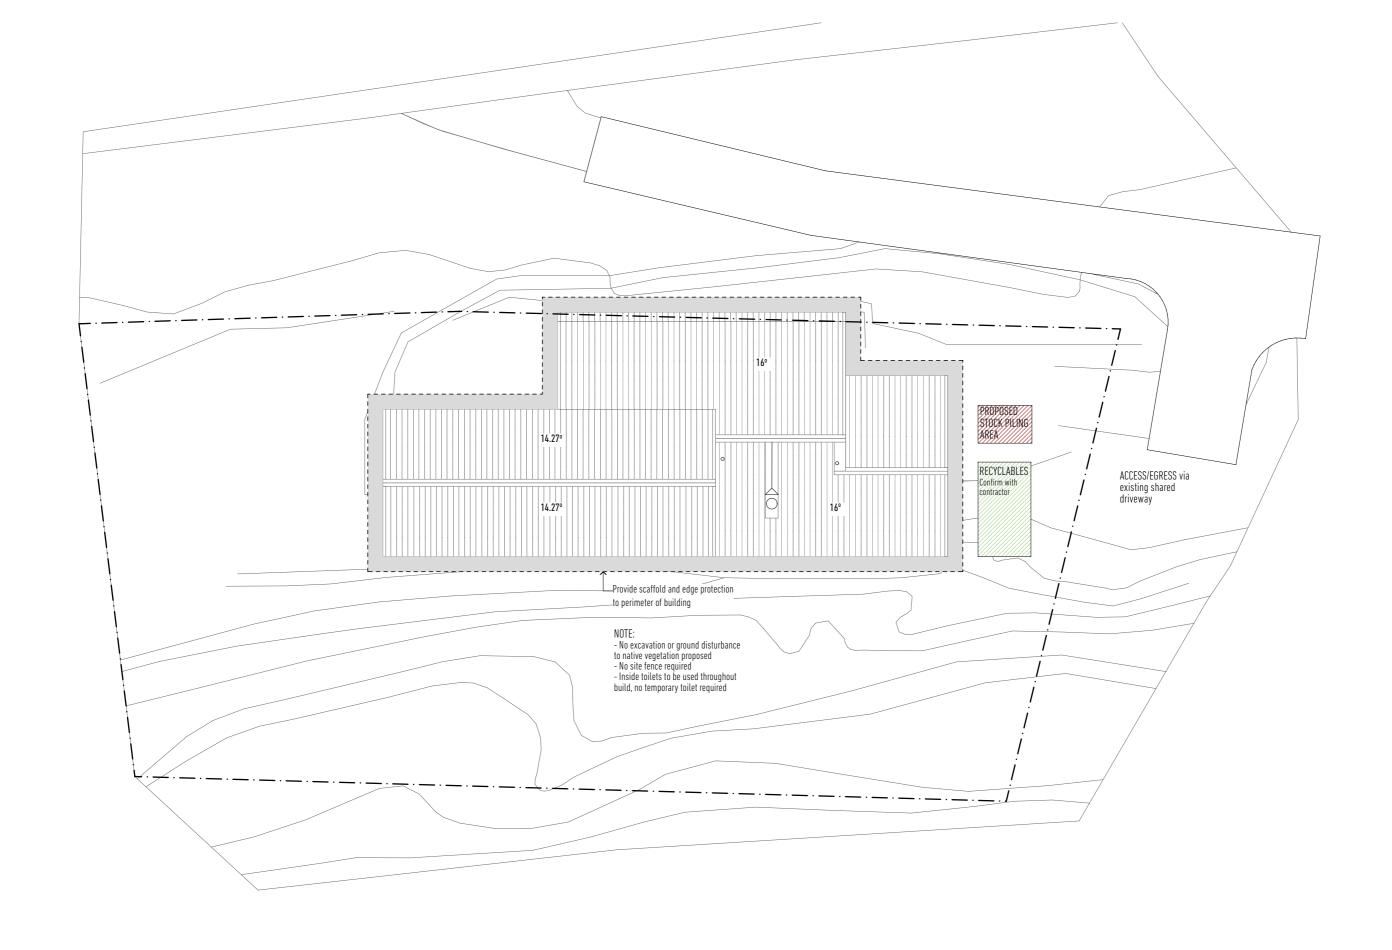

### Project description:

DA seeking approval to replace the existing Tate Ski Lodge metal roof sheets with a new colorbond replacement. This will include ancillary site preparation including scaffolding.

# Waste management

All access via the existing driveway. Material stockpiling including recycling proposed next to the building, to minimise ground disturbance.